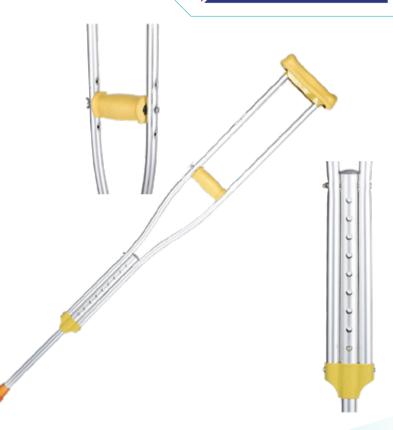

#### **Under Arm Crutches**

Model No. MM1040

Model No. MM10402

- High quality Iron Base
- Height Adjustable Design
- Easy Movable with Grip Pads
- Anti-Slip tips