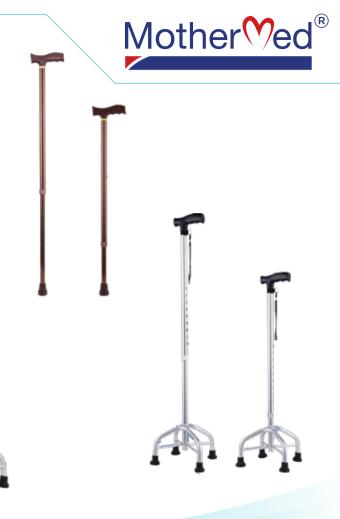

Model No. MM1036 (Aluminum base)

Model No. MM1038 (Iron Base)

- Height Adjustable
- Aluminum & amp; Iron base models
- Grip to move strong handle
- ☆ Four Legged design