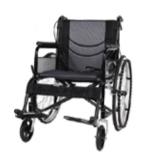

#### Wheelchair

- Able to cater for a wide range of patient weights and widths, providing great comfort
- ★ Easy storage and transportation
- Thigh patient independence
- Easy side transfers

### Wheelchair

- Main Frame in Carbon Steel
- Anti-Skid Seat Pad
- ★ Large Seat Space
- Height Adjustable

- Durable powder coated steel frame
- 🖈 Stable Frame and Design
- Anti-slip Rubber tips
- Armrest with backrest Design