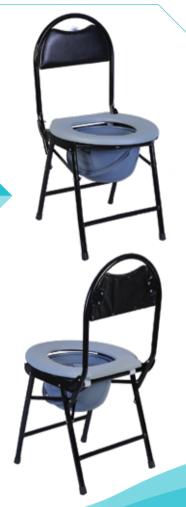

Model No. MM1036 (Aluminum base)

Model No. MM1038 (Iron Base)

- Height Adjustable
- Aluminum & amp; Iron base models
- Grip to move strong handle
- ☆ Four Legged design