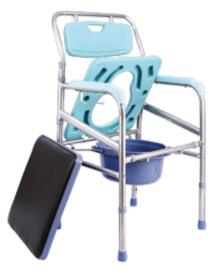

Model No. MM1036 (Aluminum base)

Model No. MM1038 (Iron Base)

- Height Adjustable
- Aluminum & amp; Iron base models
- Grip to move strong handle
- ☆ Four Legged design