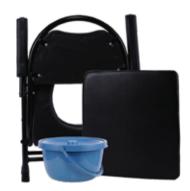

Model No. MM1036 (Aluminum base)

Model No. MM1038 (Iron Base)

- Height Adjustable
- Aluminum & amp; Iron base models
- Grip to move strong handle
- ☆ Four Legged design