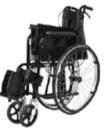

### Wheelchair

- Main Frame in Carbon Steel
- Anti-Skid Seat Pad
- ★ Large Seat Space
- Height Adjustable

- Durable powder coated steel frame
- 🖈 Stable Frame and Design
- Anti-slip Rubber tips
- Armrest with backrest Design

- Easy Foldable
- ★ Stable Design
- → Powder coated for anti-rust
- ★ Skid-proof rubber tips

- High-Strength Oxidation

  Aluminum
- Surface
- ★ Folding Frame
- Easy to Carry
- ★ Levels in Height Adjustment