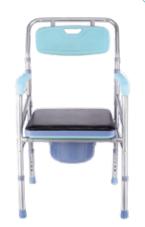

Model No. MM1036 (Aluminum base)

Model No. MM1038 (Iron Base)

- Height Adjustable
- Aluminum & amp; Iron base models
- Grip to move strong handle
- ☆ Four Legged design