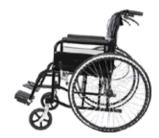

### Wheelchair

- Main Frame in Carbon Steel
- Anti-Skid Seat Pad
- ★ Large Seat Space
- Height Adjustable

- Durable powder coated steel frame
- 🖈 Stable Frame and Design
- Anti-slip Rubber tips
- Armrest with backrest Design

- Easy Foldable
- ★ Stable Design
- → Powder coated for anti-rust
- ★ Skid-proof rubber tips

- High-Strength Oxidation

  Aluminum
- Surface
- ★ Folding Frame
- Easy to Carry
- ★ Levels in Height Adjustment