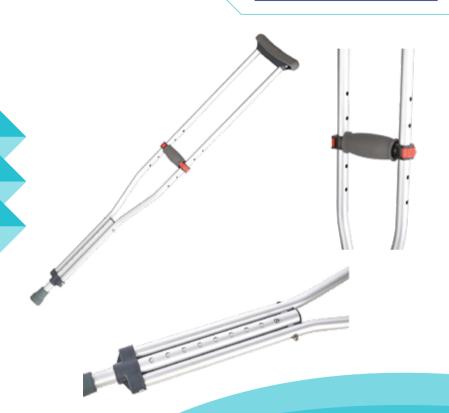

#### **Under Arm Crutches**

Model No. MM1046 S

Model No. MM1048 M

Model No. MM1050 L

- High Strength Aluminum Tubes
- Light Weight
- Grip Pad design
- A Height Adjstable