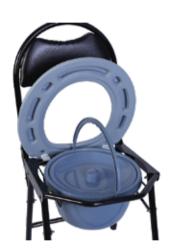

Model No. MM1036 (Aluminum base)

Model No. MM1038 (Iron Base)

- Height Adjustable
- Aluminum & amp; Iron base models
- Grip to move strong handle
- ☆ Four Legged design