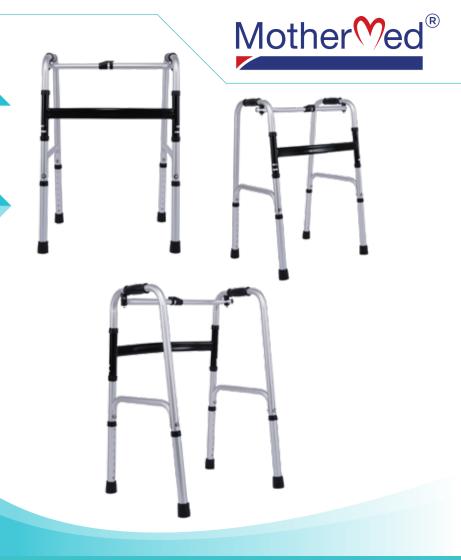

ing our customers by consistently offering the best quality and 100% functional products with remarkable values.









#### Wheelchair



- Able to cater for a wide range of patient weights and widths, providing great comfort
- ★ Easy storage and transportation
- Thigh patient independence
- Easy side transfers



### Wheelchair

















- Main Frame in Carbon Steel
- Anti-Skid Seat Pad
- ★ Large Seat Space
- Height Adjustable











- Durable powder coated steel frame
- 🖈 Stable Frame and Design
- Anti-slip Rubber tips
- Armrest with backrest Design











- Easy Foldable
- ★ Stable Design
- → Powder coated for anti-rust
- ★ Skid-proof rubber tips









- High-Strength Oxidation

  Aluminum
- Surface
- ★ Folding Frame
- Easy to Carry
- ★ Levels in Height Adjustment







Model No. MM1036 (Aluminum base)

Model No. MM1038 (Iron Base)

- Height Adjustable
- Aluminum & amp; Iron base models
- Grip to move strong handle
- ☆ Four Legged design





#### **Under Arm Crutches**

Model No. MM1046 S

Model No. MM1048 M

Model No. MM1050 L

- High Strength Aluminum Tubes
- Light Weight
- Grip Pad design
- A Height Adjstable





#### **Under Arm Crutches**

Model No. MM1040

Model No. MM10402

- High quality Iron Base
- Height Adjustable Design
- Easy Movable with Grip Pads
- Anti-Slip tips









#### MOTHER MED

Mother Med Commercial Building, Poovathodu, Kottayam, Kerala, India 68657 Email: sales@mother-med.Com, www.mother-med.com