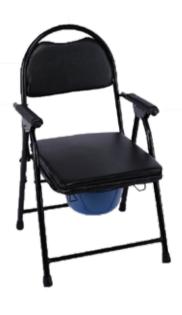

Model No. MM1036 (Aluminum base)

Model No. MM1038 (Iron Base)

- Height Adjustable
- Aluminum & amp; Iron base models
- Grip to move strong handle
- ☆ Four Legged design