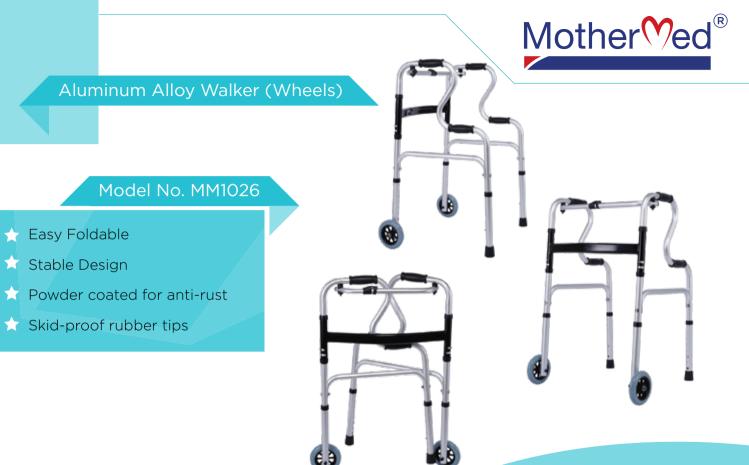

- Easy Foldable
- ★ Stable Design
- → Powder coated for anti-rust
- ★ Skid-proof rubber tips

- High-Strength Oxidation

  Aluminum
- Surface
- ★ Folding Frame
- Easy to Carry
- ★ Levels in Height Adjustment