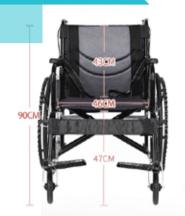

### Wheelchair

- Main Frame in Carbon Steel
- Anti-Skid Seat Pad
- ★ Large Seat Space
- Height Adjustable

- Durable powder coated steel frame
- 🖈 Stable Frame and Design
- Anti-slip Rubber tips
- Armrest with backrest Design

- Easy Foldable
- ★ Stable Design
- → Powder coated for anti-rust
- ★ Skid-proof rubber tips

- High-Strength Oxidation

  Aluminum
- Surface
- ★ Folding Frame
- Easy to Carry
- ★ Levels in Height Adjustment