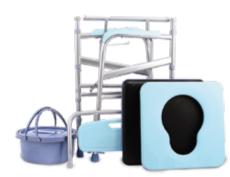

Model No. MM1036 (Aluminum base)

Model No. MM1038 (Iron Base)

- Height Adjustable
- Aluminum & amp; Iron base models
- Grip to move strong handle
- ☆ Four Legged design