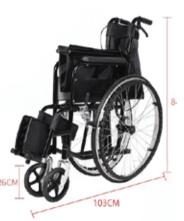

### Wheelchair

- Main Frame in Carbon Steel
- Anti-Skid Seat Pad
- ★ Large Seat Space
- Height Adjustable

- Durable powder coated steel frame
- 🖈 Stable Frame and Design
- Anti-slip Rubber tips
- Armrest with backrest Design

- Easy Foldable
- ★ Stable Design
- → Powder coated for anti-rust
- ★ Skid-proof rubber tips

- High-Strength Oxidation

  Aluminum
- Surface
- ★ Folding Frame
- Easy to Carry
- ★ Levels in Height Adjustment