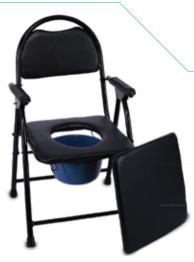

Model No. MM1036 (Aluminum base)

Model No. MM1038 (Iron Base)

- Height Adjustable
- Aluminum & amp; Iron base models
- Grip to move strong handle
- ☆ Four Legged design