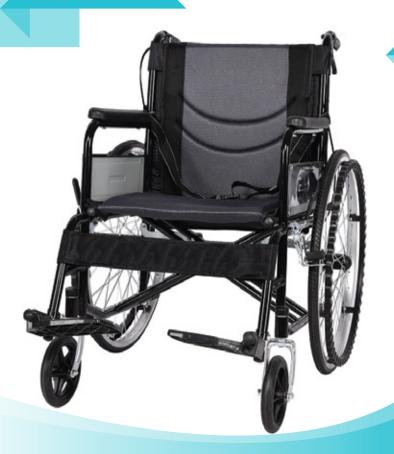

#### Wheelchair

- Able to cater for a wide range of patient weights and widths, providing great comfort
- ★ Easy storage and transportation
- Thigh patient independence
- Easy side transfers

### Wheelchair

- Main Frame in Carbon Steel
- Anti-Skid Seat Pad
- ★ Large Seat Space
- Height Adjustable

- Durable powder coated steel frame
- 🖈 Stable Frame and Design
- Anti-slip Rubber tips
- Armrest with backrest Design